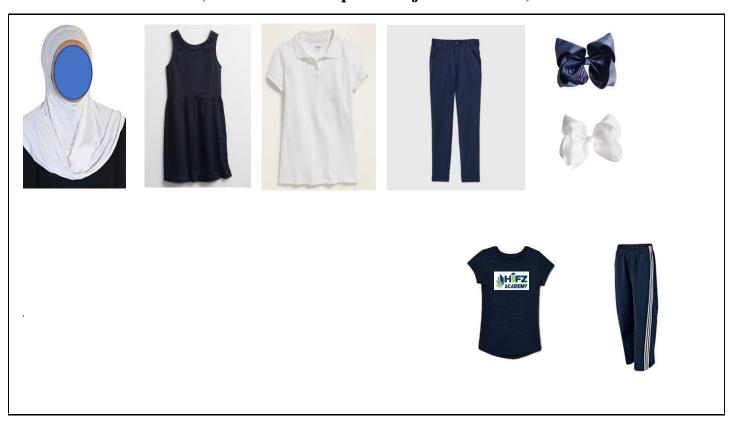

#### **Uniform Guidelines**

| Uniform Guidelines                                                                                                                                                                                                                                                                                                                                                                 |                                                                                                                                                                                                                                                                                                                                                                   |
|------------------------------------------------------------------------------------------------------------------------------------------------------------------------------------------------------------------------------------------------------------------------------------------------------------------------------------------------------------------------------------|-------------------------------------------------------------------------------------------------------------------------------------------------------------------------------------------------------------------------------------------------------------------------------------------------------------------------------------------------------------------|
| Girls: K – 4 <sup>th</sup>                                                                                                                                                                                                                                                                                                                                                         | Boys: K – 4 <sup>th</sup>                                                                                                                                                                                                                                                                                                                                         |
| <ul> <li>Navy Blue uniform jumper</li> <li>White uniform shirt</li> <li>Navy-Blue uniform pants (no leggings/jeans)</li> <li>White Ameera hijab</li> <li>PE ATTIRE</li> <li>Navy Blue Hifz Academy Logo T-Shirt</li> <li>Navy-Blue Athletic loose pants (cannot be skinny pants)</li> </ul>                                                                                        | <ul> <li>Navy Blue Polo Shirt</li> <li>Navy Blue uniform pants (without excessive pockets, not longer than the ankle, no skinny pants or pants with elastic bottom allowed, no jeans)</li> <li>PE ATTIRE</li> <li>Navy-Blue Hifz Academy Logo T-Shirt</li> <li>Navy-Blue Athletic loose pants or shorts (must be past knee and cannot be skinny pants)</li> </ul> |
| Girls: 4 <sup>th</sup> – 12 <sup>th</sup> 4 <sup>th</sup> & 5 <sup>th</sup> Grade: Navy Blue Khamis uniform top and Navy Blue uniform pants, White Ameera hijab  4 <sup>th</sup> – 12 <sup>th</sup> Grade: Navy Blue Abaya/jilbab  Navy Blue Athletic loose pants/uniform pants (no leggings, skinny pants, or jeans)  6 <sup>th</sup> – 12 <sup>th</sup> Grade: Grey Ameera hijab |                                                                                                                                                                                                                                                                                                                                                                   |
| PE ATTIRE  - Navy-Blue Athletic knee length top (can be purchased from eastessence.com)  - Navy Blue Athletic loose pants (Cannot be skinny pants)                                                                                                                                                                                                                                 | PE ATTIRE  - Navy-Blue Hifz Academy Logo T-Shirt  - Navy Blue Athletic loose pants (cannot be skinny pants)                                                                                                                                                                                                                                                       |