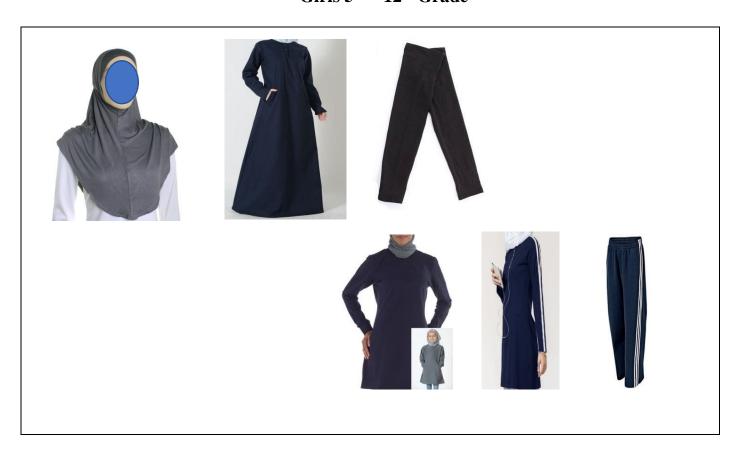

h Grade



- Navy Blue Polo Shirt
- **Navy Blue** uniform pants (without excessive pockets, not longer than the ankle, no skinny pants or pants with elastic bottom allowed, no jeans)

#### **PE ATTIRE**

- Navy-Blue Hifz Academy Logo T-Shirt
- Navy-Blue Athletic loose pants or shorts (must be past knee and cannot be skinny pants)

Girls Gr. K-4<sup>th</sup> (White Ameera 2 pieces Hijab for Salaah)



# $Boys\ 5^{th}-12^{th}\ Grade$



- White Polo Shirt
- **Navy Blue** uniform pants (without excessive pockets, not longer than the ankle, no skinny pants or pants with elastic bottom allowed, no jeans)
- White Thoub with White Kufi

#### PE ATTIRE

- Navy-Blue Hifz Academy Logo T-shirt
- Navy Blue Athletic loose pants (cannot be skinny pants)

## Girls 5<sup>th</sup> – 12<sup>th</sup> Grade