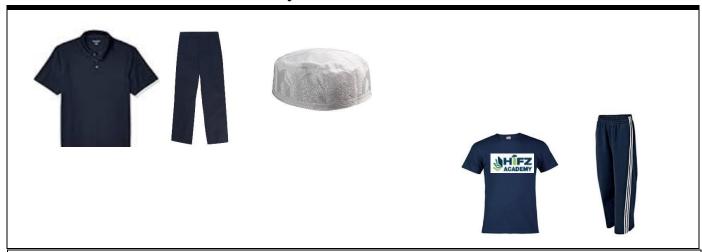

## Boys KG - 4th Grade

- Navy Blue Polo Shirt
- **Navy Blue** uniform pants (without excessive pockets, not longer than the ankle, no skinny pants or pants with elastic bottom allowed, no jeans)

#### **PE ATTIRE**

- Navy-Blue Hifz Academy Logo T-Shirt
- Navy-Blue Athletic loose pants or shorts (must be past knee and cannot be skinny pants)

Girls Gr. K-4<sup>th</sup> (White Ameera 2 pieces Hijab for Salaah)