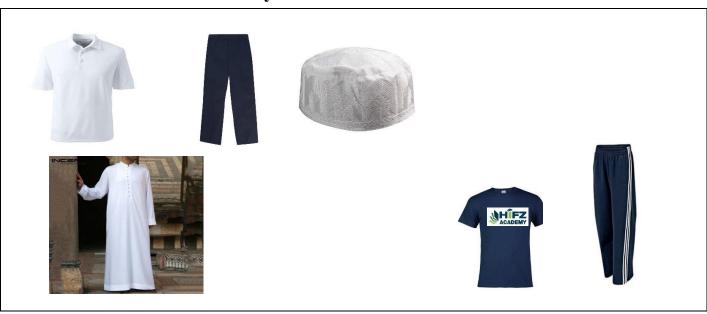

# $Boys\ 5^{th}-12^{th}\ Grade$

- White Polo Shirt
- **Navy Blue** uniform pants (without excessive pockets, not longer than the ankle, no skinny pants or pants with elastic bottom allowed, no jeans)
- White Thoub with White Kufi

#### PE ATTIRE

- Navy-Blue Hifz Academy Logo T-shirt
- Navy Blue Athletic loose pants (cannot be skinny pants)